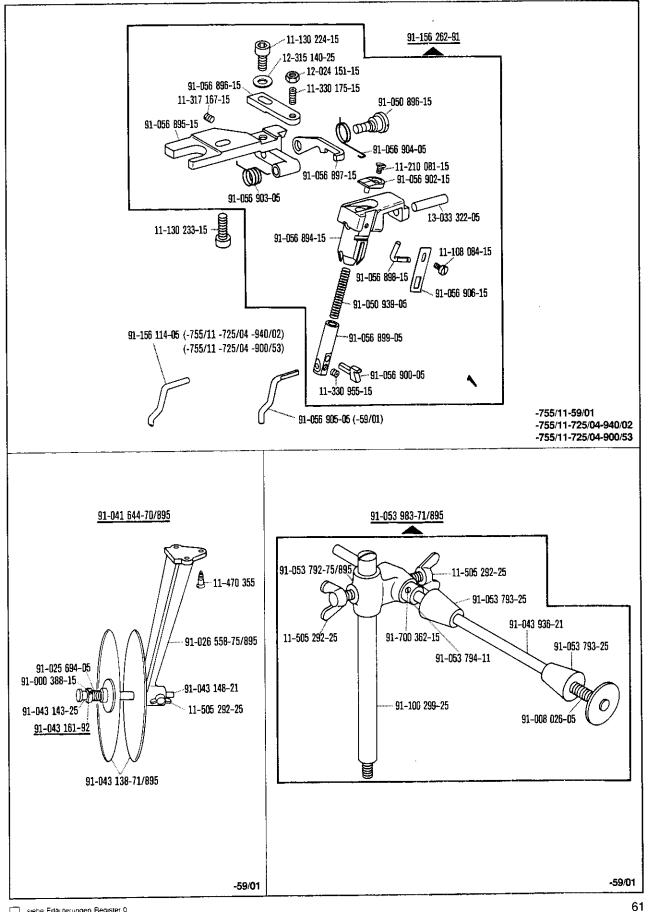

### Table of subclassesTable des sous-classesTabla de subclasesPFAFF 471

| Subclass<br>Sous-classe<br>Subclase                                                               | -755/11-59/01                          | -755/11-900/53                                                                                                                                                                                                                                                                                                                                                                                                                                         | -755/11-725/04-940/02                                       | -755/11-725/04-900/53                                                              |
|---------------------------------------------------------------------------------------------------|----------------------------------------|--------------------------------------------------------------------------------------------------------------------------------------------------------------------------------------------------------------------------------------------------------------------------------------------------------------------------------------------------------------------------------------------------------------------------------------------------------|-------------------------------------------------------------|------------------------------------------------------------------------------------|
| Arbeitsgang<br>Deration<br>Dpération<br>Dpéracion Z                                               |                                        | Zum Herstellen von Zier- und<br>Befastigungsnähten.<br>Schiebradtransport und<br>angetriebener Rolifuß.<br>For sewing fancy seams and<br>assambly seams.<br>Wheel feed and driven roller<br>presser.<br>Pour exécuter les coutures<br>d'ornementation et de fixation.<br>Avec entrainement par rove et<br>pied à roulette entrainée.<br>Para ejecutar costuras de adorno<br>y fijacion.<br>Transportador inferior de rueda y<br>pie rodanto accionado. |                                                             |                                                                                    |
| Ausführung<br>Model<br>Version<br>Tipo de máquína                                                 | А; В                                   | A; B                                                                                                                                                                                                                                                                                                                                                                                                                                                   | A (1,0)<br>A<br>B                                           | А; В                                                                               |
| Schneidabstand in mm<br>Frimming margin in mm<br>Distance de coupe en mm<br>Margen de corte en mm |                                        |                                                                                                                                                                                                                                                                                                                                                                                                                                                        |                                                             | A = 0.8 - 2,5<br>B = 1,2 - 2,5                                                     |
| Nadelstange<br>Needle bar<br>Barre à aiguille<br>Barra de aguja                                   | 91-119 440-91                          | 91-175 100-91                                                                                                                                                                                                                                                                                                                                                                                                                                          | 91-175 100-91                                               | 91-175 100-91                                                                      |
| Stoffschieber<br>Feed dog<br>Griffe<br>Transportador inferior                                     | 91-119 136-05                          | 91-119 136-05                                                                                                                                                                                                                                                                                                                                                                                                                                          | 91-119 136-05                                               | 91-119 136-05                                                                      |
| Stichplatte 4<br>Needle plate<br>Plaque à aiguille<br>Placa de aguja                              | 91-150 364-03                          | 91-150 605-93/003 A<br>91-150 606-93/002 B                                                                                                                                                                                                                                                                                                                                                                                                             | 91-150 266-93 À (1,0)<br>91-150 278-93 À<br>91-150 337-93 B | 91-150 605-93 A<br>91-150 606-93 B                                                 |
| Rollfuß 4<br>Roller presser<br>Pied à roulette<br>Pie rodante                                     | 91-119 681-93                          | 91-119 787-93                                                                                                                                                                                                                                                                                                                                                                                                                                          | 91-119 787-93                                               | 91-119 787-93                                                                      |
| Fingerschutz<br>Finger guard<br>Protège-doigts<br>Salvadedos                                      | 91-053 938-91                          | 91-053 938-91                                                                                                                                                                                                                                                                                                                                                                                                                                          | 91-053 938-91                                               | 91-053 938-91                                                                      |
| Apparat 5<br>Attachment<br>Appareil<br>Aparato                                                    | 91-050 859-93                          |                                                                                                                                                                                                                                                                                                                                                                                                                                                        |                                                             |                                                                                    |
| Bandführung<br>Fape guide<br>Buide-ruban<br>Buíacintas                                            | 91-053 984-21                          |                                                                                                                                                                                                                                                                                                                                                                                                                                                        |                                                             |                                                                                    |
| Bandrollenträger<br>Fape reel bracket<br>Plateau dérouleur<br>Portarollos                         | 91-053 983-71/895<br>91-041 644-70/895 |                                                                                                                                                                                                                                                                                                                                                                                                                                                        |                                                             |                                                                                    |
| Vesser <u>9/2</u><br>Knife<br>Couteau<br>Cuchilla                                                 |                                        |                                                                                                                                                                                                                                                                                                                                                                                                                                                        | 91-119 202-04                                               | 91-119 202-04                                                                      |
| Lineal<br>Edge guide<br>Guide-droit<br>Guia recta                                                 | 91-156 262-91<br>91-056 905-05         |                                                                                                                                                                                                                                                                                                                                                                                                                                                        | 91-156 262-91<br>91-156 114-05                              | 91-156 262-91<br>91-156 114-05                                                     |
|                                                                                                   |                                        |                                                                                                                                                                                                                                                                                                                                                                                                                                                        |                                                             |                                                                                    |
|                                                                                                   |                                        |                                                                                                                                                                                                                                                                                                                                                                                                                                                        |                                                             |                                                                                    |
|                                                                                                   |                                        |                                                                                                                                                                                                                                                                                                                                                                                                                                                        |                                                             |                                                                                    |
|                                                                                                   |                                        |                                                                                                                                                                                                                                                                                                                                                                                                                                                        |                                                             |                                                                                    |
| }                                                                                                 |                                        | <u> </u>                                                                                                                                                                                                                                                                                                                                                                                                                                               |                                                             | siehe Erläuterungen Regis<br>see explanations in sectio<br>voir légende registre 0 |