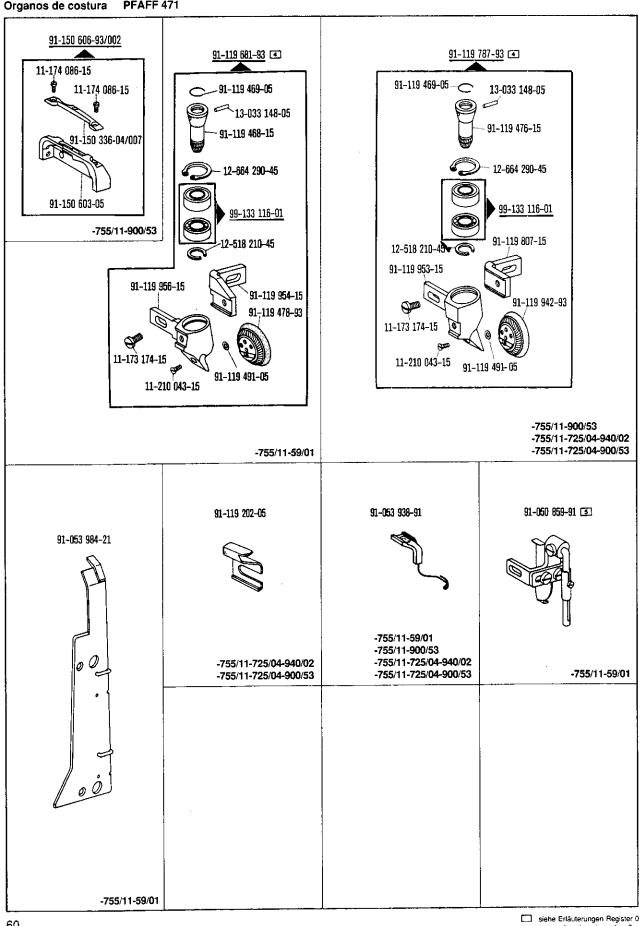

### Table of subclassesTable des sous-classesTabla de subclasesPFAFF 471

| Subclass<br>Sous-classe<br>Subclase                                                               | -755/11-59/01                          | -755/11-900/53                                                                                                                                                                                                                                                                                                                                                                                                                                         | -755/11-725/04-940/02                                       | -755/11-725/04-900/53                                                              |
|---------------------------------------------------------------------------------------------------|----------------------------------------|--------------------------------------------------------------------------------------------------------------------------------------------------------------------------------------------------------------------------------------------------------------------------------------------------------------------------------------------------------------------------------------------------------------------------------------------------------|-------------------------------------------------------------|------------------------------------------------------------------------------------|
| Arbeitsgang<br>Deration<br>Dpération<br>Dpéracion Z                                               |                                        | Zum Herstellen von Zier- und<br>Befastigungsnähten.<br>Schiebradtransport und<br>angetriebener Rolifuß.<br>For sewing fancy seams and<br>assambly seams.<br>Wheel feed and driven roller<br>presser.<br>Pour exécuter les coutures<br>d'ornementation et de fixation.<br>Avec entrainement par rove et<br>pied à roulette entrainée.<br>Para ejecutar costuras de adorno<br>y fijacion.<br>Transportador inferior de rueda y<br>pie rodanto accionado. |                                                             |                                                                                    |
| Ausführung<br>Model<br>Version<br>Tipo de máquína                                                 | А; В                                   | A; B                                                                                                                                                                                                                                                                                                                                                                                                                                                   | A (1,0)<br>A<br>B                                           | А; В                                                                               |
| Schneidabstand in mm<br>Frimming margin in mm<br>Distance de coupe en mm<br>Margen de corte en mm |                                        |                                                                                                                                                                                                                                                                                                                                                                                                                                                        |                                                             | A = 0.8 - 2,5<br>B = 1,2 - 2,5                                                     |
| Nadelstange<br>Needle bar<br>Barre à aiguille<br>Barra de aguja                                   | 91-119 440-91                          | 91-175 100-91                                                                                                                                                                                                                                                                                                                                                                                                                                          | 91-175 100-91                                               | 91-175 100-91                                                                      |
| Stoffschieber<br>Feed dog<br>Griffe<br>Transportador inferior                                     | 91-119 136-05                          | 91-119 136-05                                                                                                                                                                                                                                                                                                                                                                                                                                          | 91-119 136-05                                               | 91-119 136-05                                                                      |
| Stichplatte 4<br>Needle plate<br>Plaque à aiguille<br>Placa de aguja                              | 91-150 364-03                          | 91-150 605-93/003 A<br>91-150 606-93/002 B                                                                                                                                                                                                                                                                                                                                                                                                             | 91-150 266-93 À (1,0)<br>91-150 278-93 À<br>91-150 337-93 B | 91-150 605-93 A<br>91-150 606-93 B                                                 |
| Rollfuß 4<br>Roller presser<br>Pied à roulette<br>Pie rodante                                     | 91-119 681-93                          | 91-119 787-93                                                                                                                                                                                                                                                                                                                                                                                                                                          | 91-119 787-93                                               | 91-119 787-93                                                                      |
| Fingerschutz<br>Finger guard<br>Protège-doigts<br>Salvadedos                                      | 91-053 938-91                          | 91-053 938-91                                                                                                                                                                                                                                                                                                                                                                                                                                          | 91-053 938-91                                               | 91-053 938-91                                                                      |
| Apparat 5<br>Attachment<br>Appareil<br>Aparato                                                    | 91-050 859-93                          |                                                                                                                                                                                                                                                                                                                                                                                                                                                        |                                                             |                                                                                    |
| Bandführung<br>Fape guide<br>Buide-ruban<br>Buíacintas                                            | 91-053 984-21                          |                                                                                                                                                                                                                                                                                                                                                                                                                                                        |                                                             |                                                                                    |
| Bandrollenträger<br>Fape reel bracket<br>Plateau dérouleur<br>Portarollos                         | 91-053 983-71/895<br>91-041 644-70/895 |                                                                                                                                                                                                                                                                                                                                                                                                                                                        |                                                             |                                                                                    |
| Vesser <u>9/2</u><br>Knife<br>Couteau<br>Cuchilla                                                 |                                        |                                                                                                                                                                                                                                                                                                                                                                                                                                                        | 91-119 202-04                                               | 91-119 202-04                                                                      |
| Lineal<br>Edge guide<br>Guide-droit<br>Guia recta                                                 | 91-156 262-91<br>91-056 905-05         |                                                                                                                                                                                                                                                                                                                                                                                                                                                        | 91-156 262-91<br>91-156 114-05                              | 91-156 262-91<br>91-156 114-05                                                     |
|                                                                                                   |                                        |                                                                                                                                                                                                                                                                                                                                                                                                                                                        |                                                             |                                                                                    |
|                                                                                                   |                                        |                                                                                                                                                                                                                                                                                                                                                                                                                                                        |                                                             |                                                                                    |
|                                                                                                   |                                        |                                                                                                                                                                                                                                                                                                                                                                                                                                                        |                                                             |                                                                                    |
|                                                                                                   |                                        |                                                                                                                                                                                                                                                                                                                                                                                                                                                        |                                                             |                                                                                    |
| }                                                                                                 |                                        | <u> </u>                                                                                                                                                                                                                                                                                                                                                                                                                                               |                                                             | siehe Erläuterungen Regis<br>see explanations in sectio<br>voir légende registre 0 |

### From the library of: Superior Sewing Machine & Supply LLC

60

Organes de couture **PFAFF** 471 Nahwerkzeuge Gauge parts Organes de couture Organos de costura PFAFF 471

siehe Erläuterungen Register 0 see explanations in section 0