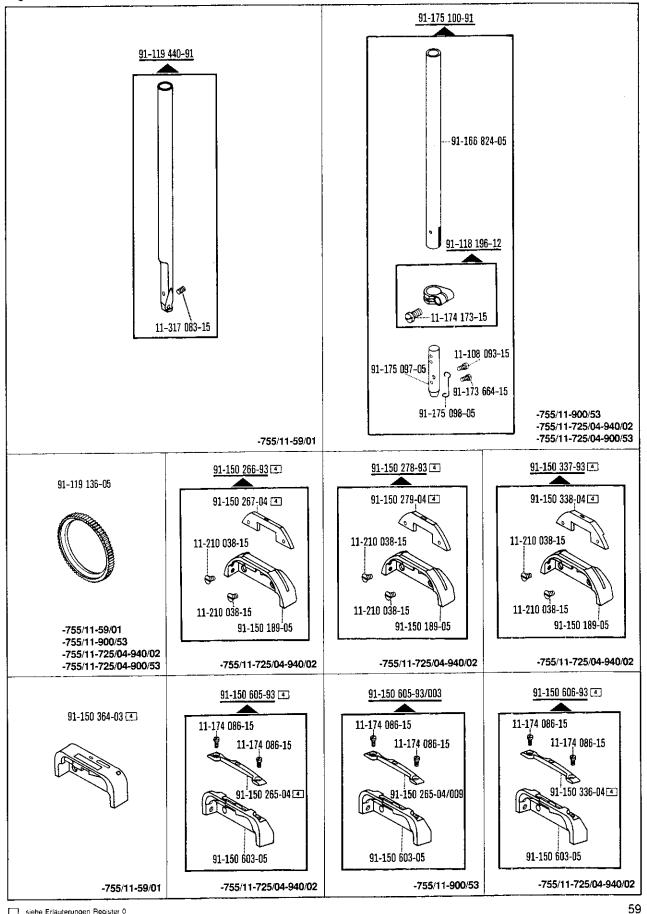

### Table of subclassesTable des sous-classesTabla de subclasesPFAFF 471

| Subclass<br>Sous-classe<br>Subclase                                                               | -755/11-59/01                          | -755/11-900/53                                                                                                                                                                                                                                                                                                                                                                                                                                         | -755/11-725/04-940/02                                       | -755/11-725/04-900/53                                                              |
|---------------------------------------------------------------------------------------------------|----------------------------------------|--------------------------------------------------------------------------------------------------------------------------------------------------------------------------------------------------------------------------------------------------------------------------------------------------------------------------------------------------------------------------------------------------------------------------------------------------------|-------------------------------------------------------------|------------------------------------------------------------------------------------|
| Arbeitsgang<br>Deration<br>Dpération<br>Dpéracion Z                                               |                                        | Zum Herstellen von Zier- und<br>Befastigungsnähten.<br>Schiebradtransport und<br>angetriebener Rolifuß.<br>For sewing fancy seams and<br>assambly seams.<br>Wheel feed and driven roller<br>presser.<br>Pour exécuter les coutures<br>d'ornementation et de fixation.<br>Avec entrainement par rove et<br>pied à roulette entrainée.<br>Para ejecutar costuras de adorno<br>y fijacion.<br>Transportador inferior de rueda y<br>pie rodanto accionado. |                                                             |                                                                                    |
| Ausführung<br>Model<br>Version<br>Tipo de máquína                                                 | А; В                                   | A; B                                                                                                                                                                                                                                                                                                                                                                                                                                                   | A (1,0)<br>A<br>B                                           | А; В                                                                               |
| Schneidabstand in mm<br>Frimming margin in mm<br>Distance de coupe en mm<br>Margen de corte en mm |                                        |                                                                                                                                                                                                                                                                                                                                                                                                                                                        |                                                             | A = 0.8 - 2,5<br>B = 1,2 - 2,5                                                     |
| Nadelstange<br>Needle bar<br>Barre à aiguille<br>Barra de aguja                                   | 91-119 440-91                          | 91-175 100-91                                                                                                                                                                                                                                                                                                                                                                                                                                          | 91-175 100-91                                               | 91-175 100-91                                                                      |
| Stoffschieber<br>Feed dog<br>Griffe<br>Transportador inferior                                     | 91-119 136-05                          | 91-119 136-05                                                                                                                                                                                                                                                                                                                                                                                                                                          | 91-119 136-05                                               | 91-119 136-05                                                                      |
| Stichplatte 4<br>Needle plate<br>Plaque à aiguille<br>Placa de aguja                              | 91-150 364-03                          | 91-150 605-93/003 A<br>91-150 606-93/002 B                                                                                                                                                                                                                                                                                                                                                                                                             | 91-150 266-93 À (1,0)<br>91-150 278-93 À<br>91-150 337-93 B | 91-150 605-93 A<br>91-150 606-93 B                                                 |
| Rollfuß 4<br>Roller presser<br>Pied à roulette<br>Pie rodante                                     | 91-119 681-93                          | 91-119 787-93                                                                                                                                                                                                                                                                                                                                                                                                                                          | 91-119 787-93                                               | 91-119 787-93                                                                      |
| Fingerschutz<br>Finger guard<br>Protège-doigts<br>Salvadedos                                      | 91-053 938-91                          | 91-053 938-91                                                                                                                                                                                                                                                                                                                                                                                                                                          | 91-053 938-91                                               | 91-053 938-91                                                                      |
| Apparat 5<br>Attachment<br>Appareil<br>Aparato                                                    | 91-050 859-93                          |                                                                                                                                                                                                                                                                                                                                                                                                                                                        |                                                             |                                                                                    |
| Bandführung<br>Fape guide<br>Buide-ruban<br>Buíacintas                                            | 91-053 984-21                          |                                                                                                                                                                                                                                                                                                                                                                                                                                                        |                                                             |                                                                                    |
| Bandrollenträger<br>Fape reel bracket<br>Plateau dérouleur<br>Portarollos                         | 91-053 983-71/895<br>91-041 644-70/895 |                                                                                                                                                                                                                                                                                                                                                                                                                                                        |                                                             |                                                                                    |
| Vesser <u>9/2</u><br>Knife<br>Couteau<br>Cuchilla                                                 |                                        |                                                                                                                                                                                                                                                                                                                                                                                                                                                        | 91-119 202-04                                               | 91-119 202-04                                                                      |
| Lineal<br>Edge guide<br>Guide-droit<br>Guia recta                                                 | 91-156 262-91<br>91-056 905-05         |                                                                                                                                                                                                                                                                                                                                                                                                                                                        | 91-156 262-91<br>91-156 114-05                              | 91-156 262-91<br>91-156 114-05                                                     |
|                                                                                                   |                                        |                                                                                                                                                                                                                                                                                                                                                                                                                                                        |                                                             |                                                                                    |
|                                                                                                   |                                        |                                                                                                                                                                                                                                                                                                                                                                                                                                                        |                                                             |                                                                                    |
|                                                                                                   |                                        |                                                                                                                                                                                                                                                                                                                                                                                                                                                        |                                                             |                                                                                    |
|                                                                                                   |                                        |                                                                                                                                                                                                                                                                                                                                                                                                                                                        |                                                             |                                                                                    |
| }                                                                                                 |                                        | <u> </u>                                                                                                                                                                                                                                                                                                                                                                                                                                               |                                                             | siehe Erläuterungen Regis<br>see explanations in sectio<br>voir légende registre 0 |